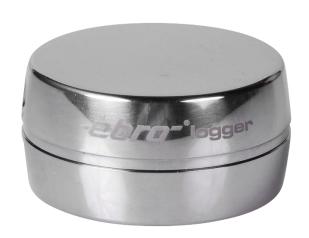

## **Temperature Data Logger EBI 12**

for monitoring, process and routine control as well as temperature mapping

### **BLUE LINE**

The EBI 12 data logger is distinguished by its robustness and versatility.

This logger was specially developed for temperature measurement in the range around -80 °C.

- High-quality stainless-steel housing
- Operating range from -90 °C to +60 °C
- High temperature accuracy of up to ±0.3 °C
- sterilizable