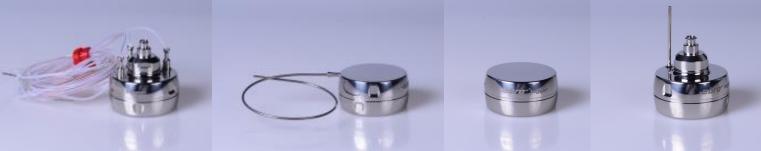

## **Temperature Data Logger EBI 12**

for monitoring, process and routine control as well as temperature mapping

### **BLUE LINE**

The EBI 12 data logger is distinguished by its robustness and versatility.

This logger was specially developed for temperature measurement in the range around -80 °C.

- High-quality stainless-steel housing
- Operating range from -90 °C to +60 °C
- High temperature accuracy of up to ±0.3 °C
- sterilizable

# EBI 12-T102