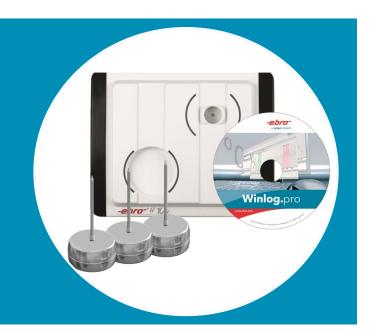

## AC 4004 consisting of:

1 x SI 1100

- · Interface EBI IF 100
- · Software Winlog.pro
- + 3 x EBI 12-T237 Process Data Loggers

Special price for a combination of devices, who can be sold to different end users.

# Process Data Loggers EBI 12-T237

This combination of **3 data loggers** for temperature measurement as well as **evaluation software** and **interface** are suitable for process monitoring in a range from -40 °C to +140 °C.